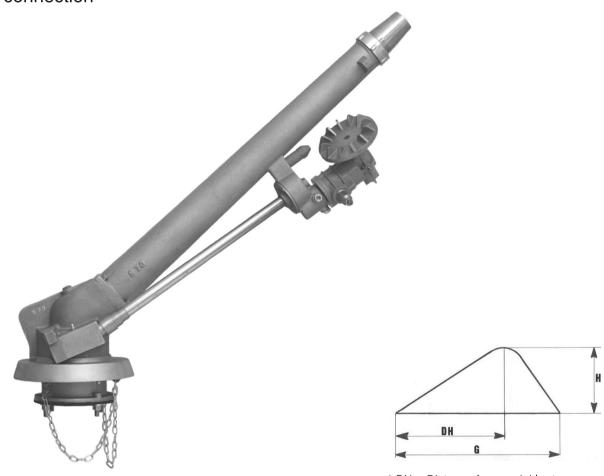

# S70 - 43° DUST SUPPRESSION A.W.

Flange connection

\* DH = Distance from sprinkler to apogee

| Nozzle<br>Ø mm | Pressure<br>atm. | Discharge<br>I/min | Lenght of jet G<br>m | Apogee H<br>m    | Distance DH* |
|----------------|------------------|--------------------|----------------------|------------------|--------------|
| 26             | 4,0 - 5,0 - 6,0  | 860 - 957 - 1060   | 47 - 51 - 53         | 17 - 19 - 21     | 31 - 35 - 37 |
| 28             | 4,0 - 5,0 - 6,0  | 997 - 1110 - 1225  | 49 - 54 - 57         | 18 - 22 - 25     | 32 - 38 - 40 |
| 30             | 5,0 - 6,0 - 7,0  | 1237 - 1394 - 1520 | 56 - 57 - 58         | 21 - 24 - 26     | 39 - 40 - 41 |
| 32             | 5,0 - 6,0 - 7,0  | 1475 - 1587 - 1735 | 61 - 63 - 66         | 22 - 25 - 27     | 40 - 42 - 43 |
| 34             | 5,0 - 6,0 - 7,0  | 1645 - 1792 - 1935 | 62 - 64 - 67         | 23 - 25,5 - 27,5 | 41 - 43 - 44 |
| 36             | 6,0 - 7,0 - 8,0  | 2008 - 2169 - 2316 | 68 - 71 - 73         | 25 - 29,5 - 34   | 48 - 50 - 53 |