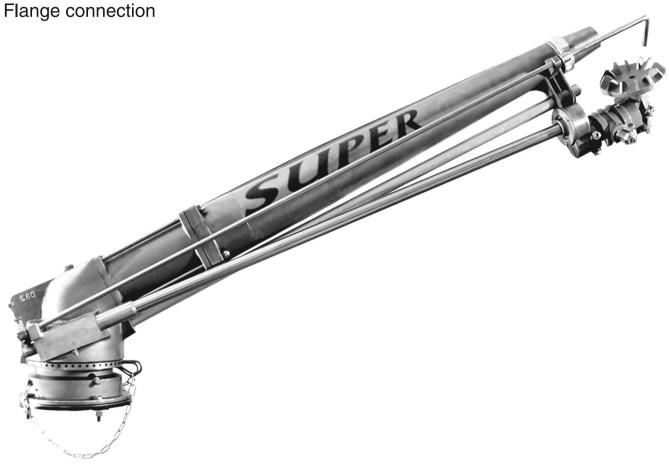

## S80 SUPER A.W.

VERY LONG THROW Flange connection

| Nozzle<br>Ø mm | Pressure<br>atm.  | Discharge<br>I/min | Lenght of jet<br>m |
|----------------|-------------------|--------------------|--------------------|
| 30             | 5,0 - 5,5 - 6,0   | 1273 - 1335 - 1394 | 56 - 60 - 62       |
| 32             | 6,0 - 6,5 - 7,0   | 1587 - 1652 - 1714 | 61 - 65 - 68       |
| 34             | 6,0 - 6,5 - 7,0   | 1792 - 1865 - 1935 | 63 - 66 - 70       |
| 36             | 7,0 - 8,0 - 9,0   | 2169 - 2319 - 2460 | 71 - 74 - 80       |
| 38             | 7,0 - 8,0 - 9,0   | 2418 - 2585 - 2742 | 73 - 78 - 83       |
| 40             | 8,0 - 9,0 - 10,0  | 2864 - 3038 - 3203 | 81 - 86 - 90       |
| 42             | 8,0 - 9,0 - 10,0  | 3120 - 3310 - 3490 | 83 - 89 - 93       |
| 44             | 9,0 - 10,0 - 11,0 | 3630 - 3830 - 4050 | 92 - 95 - 99       |