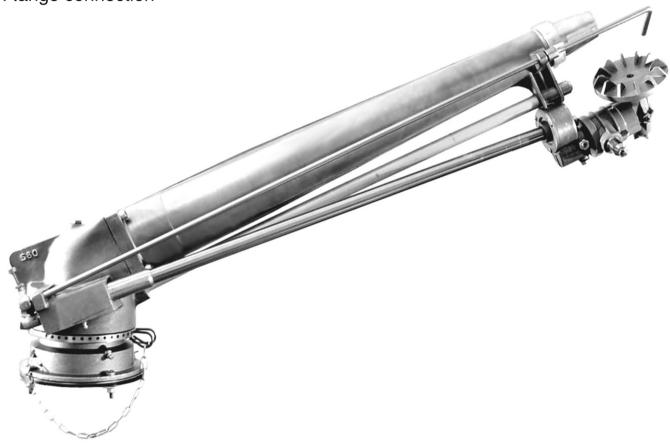

## S80 A.W.

# LONG THROW Flange connection

Long range turbine sprinkler designed to obtain maximum output with medium power systems.

| Nozzle<br>Ø mm | Pressure<br>atm. | Discharge<br>I/min | Lenght of jet<br>m |
|----------------|------------------|--------------------|--------------------|
| 26             | 4,5 - 5,0 - 5,5  | 908 - 957 - 1004   | 49 - 52 - 53       |
| 28             | 4,5 - 5,0 - 5,5  | 1053 - 1110 - 1164 | 51 - 54 - 56       |
| 30             | 5,0 - 5,5 - 6,0  | 1273 - 1335 - 1394 | 55 - 57 - 60       |
| 32             | 5,5 - 6,0 - 6,5  | 1520 - 1587 - 1652 | 59 - 62 - 65       |
| 34             | 6,0 - 6,5 - 7,0  | 1792 - 1865 - 1935 | 63 - 66 - 68       |
| 36             | 6,0 - 7,0 - 8,0  | 2008 - 2169 - 2319 | 65 - 70 - 75       |
| 38             | 7,0 - 8,0 - 9,0  | 2418 - 2585 - 2742 | 73 - 76 - 79       |